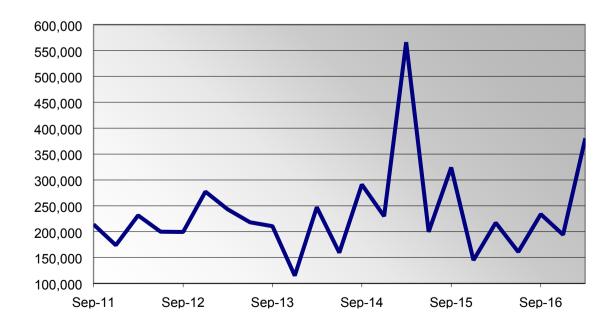

| £               | £        | £          | £        | £       |
| In-House      | Global equity   | 4,427           | 9,307    | 4,441      | 1,825    | 20,000  |
| Standard Life | UK equity       | 63,047          | 215,716  | 43,164     | 73       | 322,001 |
| In-House      | US equity       | 542             | 0        | 470        | 66       | 1,077   |
| Jupiter       | European equity | 9,308           | 7,081    | 11,308     | 0        | 27,697  |
| M-BA          | Pacific equity  | 3,194           | 382      | 2,825      | 3,397    | 9,799   |
| Standard Life | Bonds           | 0               | 0        | 0          | 0        | 0       |
| Total         |                 | 80,519          | 232,487  | 62,209     | 5,360    | 380,574 |

## **Total Transaction Costs**



### 5. Membership Statistics

5.1 The change in membership statistics for the quarter is as follows:

|                       | 31 Dec          | 31 Mar          | Change       |
|-----------------------|-----------------|-----------------|--------------|
| Active members        | 20,595          | 21,550          | +955         |
| Deferred<br>Undecided | 21,510<br>4,469 | 22,268<br>3,778 | +758<br>-691 |
| Pensioners            | 15,273          | 15,421          | +148         |
| Total                 | 61,847          | 63,017          | +1,170       |

5.2 The change in membership statistics for the last 5 years is shown in the graph below:



#### 6. Background Papers

None

Note For sight of individual background papers please contact the report author.