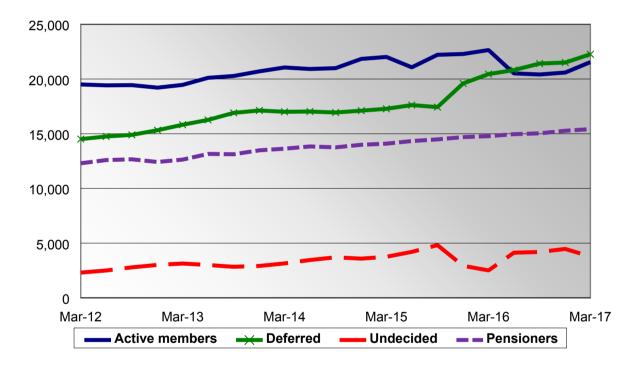

### 5. Membership Statistics

5.1 The change in membership statistics for the quarter is as follows:

|                       | 31 Dec          | 31 Mar          | Change       |
|-----------------------|-----------------|-----------------|--------------|
| Active members        | 20,595          | 21,550          | +955         |
| Deferred<br>Undecided | 21,510<br>4,469 | 22,268<br>3,778 | +758<br>-691 |
| Pensioners            | 15,273          | 15,421          | +148         |
| Total                 | 61,847          | 63,017          | +1,170       |

5.2 The change in membership statistics for the last 5 years is shown in the graph below: